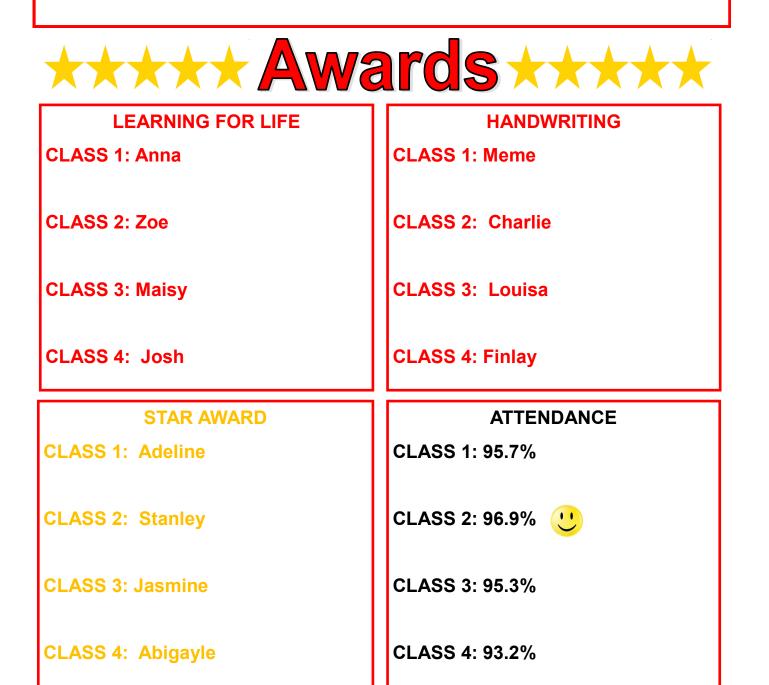

ellery is not permitted at school (small studs are permitted).
- If your child/ren has any sickness or diarrhoea that they are not to return to school until 48 hours after the last bout of diarrhoea or vomiting.
- Hair Accessories should be kept small and to the minimum
- No dogs allowed on school premises



There will be a book sale taking place in the hall every Friday after school till 3:45pm, until half term or until all the books are sold. Each book 20p





Zumba has some spaces available for children Y1 and upwards on Mondays 3:15pm-4:15pm £3 per session.

## School Dinner Menu w/b sth February NEW MENU





MON 12th FEB - Half Term Week MON 19TH FEB - Return to school WED 28TH MAR - Last day of Term **THURS 29TH MAR - INSET day - school closed** MON 16th APR - Summer Term Starts



Follow us for news and updates **F**