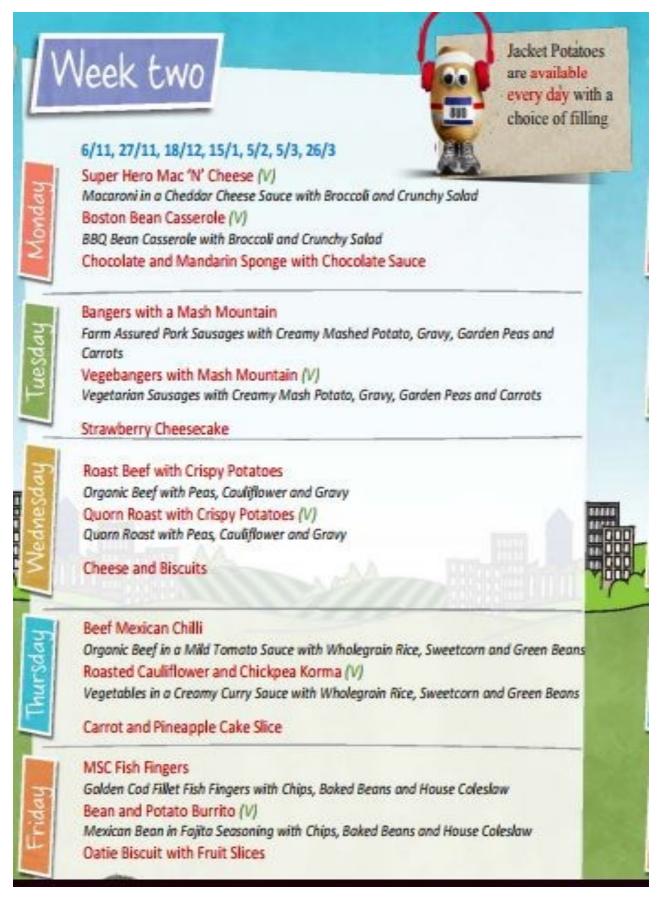

## School Dinner Menu w/b sth February NEW MENU

MON 12th FEB - Half Term Week MON 19TH FEB - Return to school WED 28TH MAR - Last day of Term **THURS 29TH MAR - INSET day - school closed** MON 16th APR - Summer Term Starts