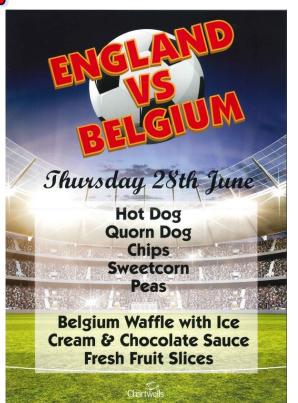

## World Cup Menu

To celebrate Englands World Cup games the school will be having a special themed lunch menu on **Thursday 28th June**.

As some of the children will be away on Camp on Thursday, Mrs Purdie has very kindly offered to prepare the same menu on **Monday 25th June** for all of our KS2 pupils. If you don't normally have school dinners but your child would like one on this day the cost is £2.20, payable on ParentPay.