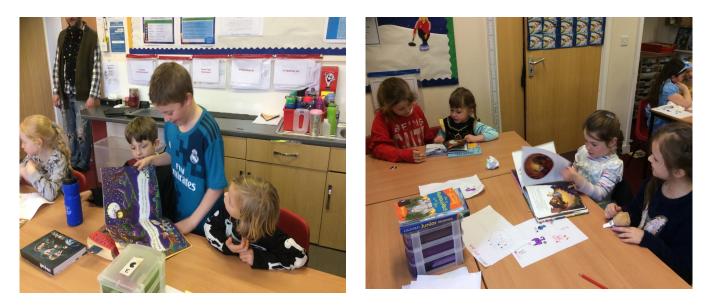

## Summercourt Academy News

Friday 9th March 2018

What a fantastic day the children had on Monday dressing up as their favourite book characters or in a Cornish theme.

Everyone looked fabulous and had a really enjoyable day reading their favourite stories, drawing, colouring and making scones.