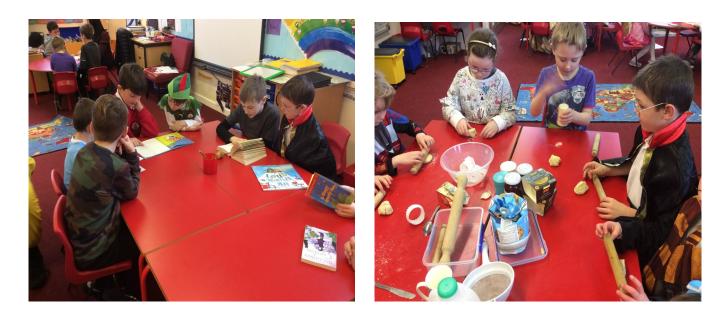

## Summercourt Academy News

Friday 9th March 2018

What a fantastic day the children had on Monday dressing up as their favourite book characters or in a Cornish theme.

Everyone looked fabulous and had a really enjoyable day reading their favourite stories, drawing, colouring and making scones.