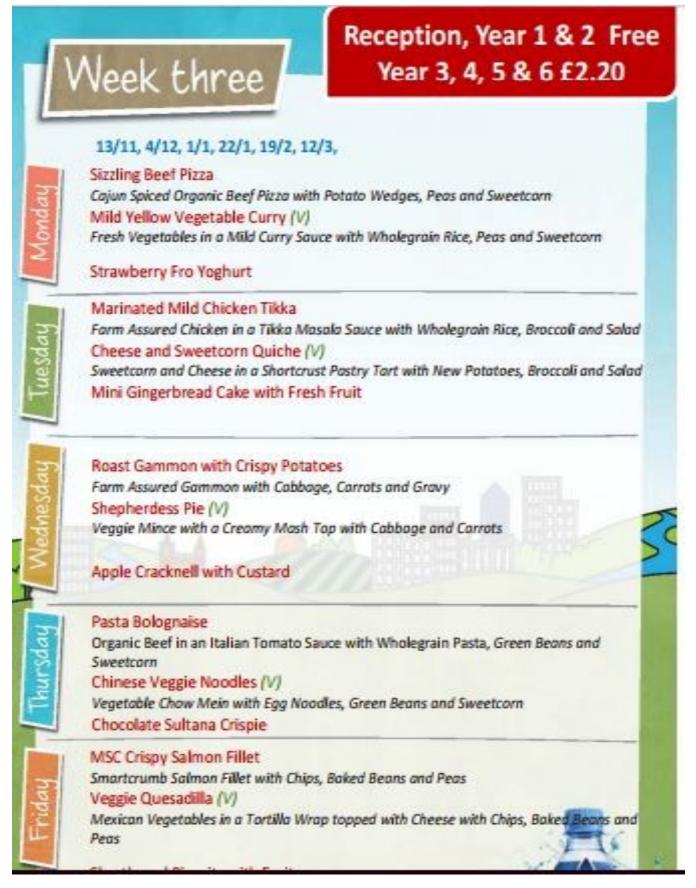

## School Dinner Menu w/b 12th March NEW MENU

FRI 16th MAR - School Photographer AM THURS 22nd MAR - Parent Meetings WED 28th MAR - Last day of Term **THURS 29th MAR - INSET day - school closed** MON 16th APR - Summer Term Starts